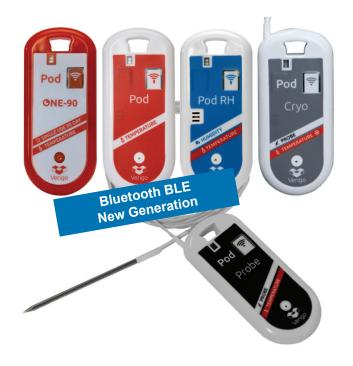

## **MODELS**

## **Pod Temp**

Long lasting, multi-use Pods record up to 40,000 temperature points for each session with high accuracy.

Shipping fresh produce or other humidity sensitive products? Keep an eye on both temperature and moisture with this Pod.

## **Pod Probe**

Need to measure extreme ranges or penetrate for core temperatures? Record and wirelessly transmit data from -80 to 80°C.

Looking for an inexpensive and complete solution for a single trip? Pod One-90 can help...be sure to ask about the recycling program discounts!

# **Pod Crvo**

Reusable temperature data logger with cryogenic probe for low temperature applications.