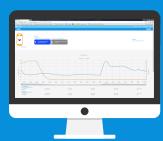

Verigo's app is available on Google Play for Android or the App Store for and iOS.

CLOUD

All shipment data is automatically

on Verigo's Cloud in real-time.

Individual Company Account and user

management.

synchronized to your secure account

Worldwide Email and SMS excursion / violation

• GPS tracking map and "Event Log" interaction