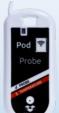

## **Pod Probe**

Need to measure extreme ranges or penetrate for core temperatures? Record and wirelessly transmit data from -80 to 80°C.

Looking for an inexpensive and complete solution for a single trip? Pod One-90 can help...be sure to ask about the recycling program discounts!