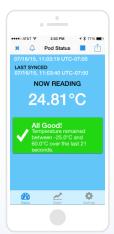

## MOBILE APPS

- Use any phone or tablet to View, Sync, and Share data at any and all points in the chain.
- Share data via PDF and Excel reports directly from wherever you are!
- Start and Stop Pods in the field in seconds, with all recorded data stored automatically.

Verigo's app is available on Google Play for Android or the App Store for and iOS.

CLOUD

All shipment data is automatically

on Verigo's Cloud in real-time.

Individual Company Account and user

management.

synchronized to your secure account

Worldwide Email and SMS excursion / violation

• GPS tracking map and "Event Log" interaction